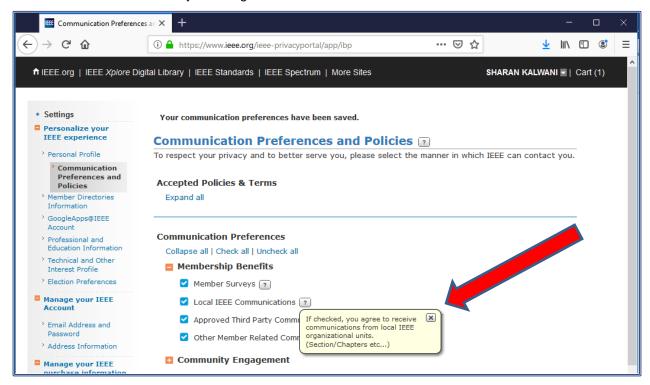

our once a month newsletter – affectionately known as Wavelengths. Some initial probing uncovered that many IEEE members have perhaps (unknowingly) not enabled the **opt-in flag** on their IEEE.org profiles! Well inorder to ensure that the monthly newsletter actually shows up, we are sharing the following steps with our membership.

The fix is quite easy, allow us to illustrate.

#### a) Step One - Login

Login in to your IEEE.org profile. It should look something like this:



## b) Step Two



#### c) Step Three

Now click on the area which states: "Manage personal profile"



#### d) Step Four

On the left hand side of the screen, you will find: "Communications Preferences....", click there



#### e) Step Five

Enable "Local IEEE Communications" by ensuring that the box is selected!



#### f) Step Six: Save this preference!

The most important step of all.....located at the bottom of your screen



#### **Curated & Formatted By**

Sharan Kalwani, Contributing to IEEE SE Michigan & Wavelengths 2017-2018-2019-2020

## **ZF Employment Ad**



#### **Future City 2020**

IEEE-SEM SECTION SPECIAL AWARD JUDGES NEEDED FOR JANUARY 2020 FUTURE CITY COMPETITION

by Don C. Bramlett, PE, LSMIEEE, FESD, FMSPE – IEEE-SEM Section Advisor

This is the twentieth year that IEEE-SEM will provide a dedicated team of judges and a special professional organization award for the project having the most innovative application of electro-technology in the design of a city in the future. Judging for the 2020 Michigan Regional Future City Competition will be on Tuesday, January 28, 2020 at the S