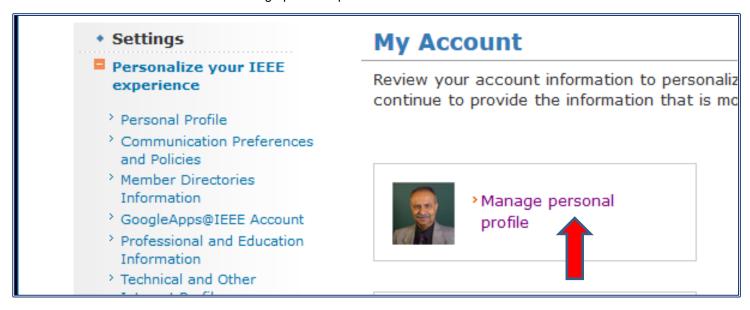

elopment Committee Wavelengths 2017 ~ 2020

#### Receiving Wavelengths?

How to receive Wavelengths - our local IEEE Section newsletter?

Recently it has come to our attention – that several of you are not receiving our once a month newsletter – affectionately known as Wavelengths. Some initial probing uncovered that many IEEE members have perhaps (unknowingly) not enabled the **opt-in flag** on their IEEE.org profiles! Well inorder to ensure that the monthly newsletter actually shows up, we are sharing the following steps with our membership.

The fix is quite easy, allow us to illustrate.

#### a) Step One - Login

Login in to your IEEE.org profile. It should look something like this:



## b) Step Two



#### c) Step Three

Now click on the area which states: "Manage personal profile"



#### d) Step Four

On the left hand side of the screen, you will find: "Communications Preferences....", click there



#### e) Step Five

Enable "Local IEEE Communications" by ensuring that the box is selected!



#### f) Step Six: Save this preference!

The most important step of all.....located at the bottom of your screen



#### **Curated & Formatted By**

Sharan Kalwani, Contributing to IEEE SE Michigan & Wavelengths 2017-2018-2019-2020

## **ZF Employment Ad**



#### **Future City 2020**

IEEE-SEM SECTION SPECIAL AWARD JUDGES NEEDED FOR JANUARY 2020 FUTURE CITY COMPETITION

by Don C. Bramlett, PE, LSMIEEE, FESD, FMSPE – IEEE-SEM Section Advisor

This is the twentieth year that IEEE-SEM will provide a dedicated team of judges and a special professional organization award for the p