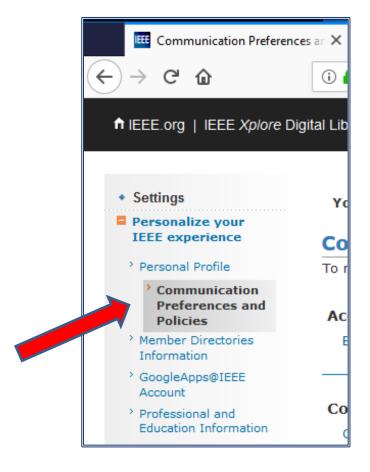

tion newsletter?

Recently it has come to our attention – that several of you are not receiving our once a month newsletter – affectionately known as Wavelengths. Some initial probing uncovered that many IEEE members have perhaps (unknowingly) not enabled the **opt-in flag** on their IEEE.org profiles! Well inorder to ensure that the monthly newsletter actually shows up, we are sharing the following steps with our membership.

The fix is quite easy, allow us to illustrate.

#### a) Step One - Login

Login in to your IEEE.org profile. It should look something like this:



## b) Step Two



#### c) Step Three

Now click on the area which states: "Manage personal profile"



#### d) Step Four

On the left hand side of the screen, you will find: "Communications Preferences....", click there



#### e) Step Five

Enable "Local IEEE Communications" by ensuring that the box is selected!



#### f) Step Six: Save this preference!

The most important step of all.....located at the bottom of your screen



#### **Curated & Formatted By**

Sharan Kalwani, Contributing to IEEE SE Michigan & Wavelengths 2017-2018-2019-2020

## **ZF Employment Ad**



#### **Future City 2020**

IEEE-SEM SECTION SPECIAL AWARD JUDGES NEEDED FOR JANUARY 2020 FUTURE CITY COMPETITION

by Don C. Bramlett, PE, LSMIEEE, FESD, FMSPE – IEEE-SEM Section Advisor

This is the twentieth year that IEEE-SEM will provide a dedicated team of judges and a special professional organization award for the project having the most innovative application of electro-technology in the design of a city in the future. Judging for t