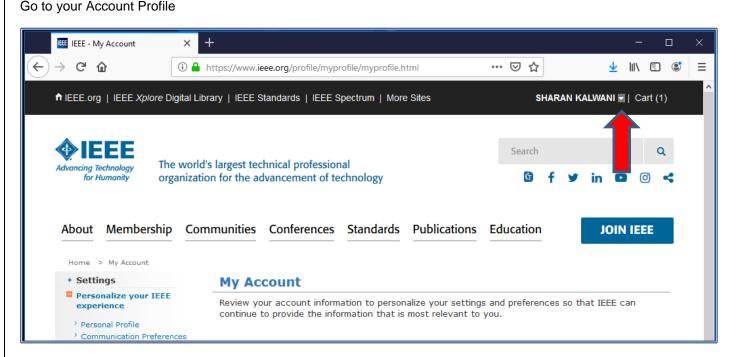

one number is (1 800 678 4333) for assistance.

Sharan Kalwani, Chair, Membership Development Committee Wavelengths 2017 ~ 2020

#### Receiving Wavelengths?

How to receive Wavelengths - our local IEEE Section newsletter?

Recently it has come to our attention – that several of you are not receiving our once a month newsletter – affectionately known as Wavelengths. Some initial probing uncovered that many IEEE members have perhaps (unknowingly) not enabled the **opt-in flag** on their IEEE.org profiles! Well inorder to ensure that the monthly newsletter actually shows up, we are sharing the following steps with our membership.

The fix is quite easy, allow us to illustrate.

#### a) Step One - Login

Login in to your IEEE.org profile. It should look something like this:



## b) Step Two



#### c) Step Three

Now click on the area which states: "Manage personal profile"



#### d) Step Four

On the left hand side of the screen, you will find: "Communications Preferences....", click there



#### e) Step Five

Enable "Local IEEE Communications" by ensuring that the box is selected!



#### f) Step Six: Save this preference!

The most important step of all.....located at the bottom of your screen



#### **Curated & Formatted By**

Sharan Kalwani, Contributing to IEEE SE Michigan & Wavelengths 2017-2018-2019-2020

## **ZF Employment Ad**



#### **Future City 2020**

IEEE-SEM SECTION SPECIAL AWARD JUDGES NEEDED FOR JANUARY 2020 FUTURE CITY COMPETITION

by Don C. Bramlett, PE, LSMIEEE, FESD, FMSPE – IEEE-SEM Section Advisor

This is the twentieth year that IEEE-SEM will provi