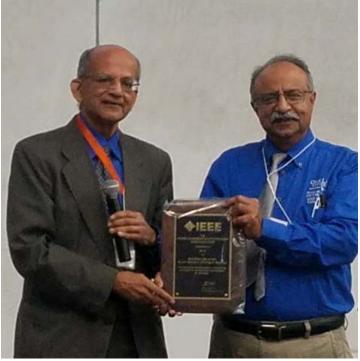

ndeed, it is also one of the most prestigious IEEE awards, as it recognizes the member most responsible for an extraordinary amount of contributions towards local activities.

Although awarded in 2018, it was not until recently at ESW 2019 that we were able to give him this award for all his achievements, not only in 2018 but which continued unabated in 2019 as well. We hope this will inspire others to also step forward and engage in various endeavors (like in this section for example!).

I have enclosed a few pictures of his award, a letter of commendation from the IEEE MGA Vice President Martin J Bastiaans, and the award event from ESW 2019. Please join me in congratulating Sharan.

## Subra Ganesan

Dr. Subra Ganesan Chapter V chair, IEEE SEM ganesan@oakland.edu

Phone: 248 635 5890







8 February 2019

Dear Professor Subra Ganesan:

As requested, enclosed please find the plaque to be awarded to Sharan Kalwani, 2018 MGA Achievement Award recipient. Please present this award to Mr. Kalwani at an appropriate occasion. We encourage you to take photos of the presentation and email them to <a href="maga-awards@ieee.org">mga-awards@ieee.org</a>, so that we may use them in our efforts to increase publicity and solicit more nominations.

On behalf of the entire IEEE Member and Geographic Activities Board, please convey our congratulations to Sharan Kalwani for having achieved this honor.

Sincerely,

Martin J. Bastiaans

2018 Vice President, IEEE Member and Geographic Activities

Chair, IEEE Member and Geographic Activities Board

#### **TEMSCON 2020**



## **Call for Papers