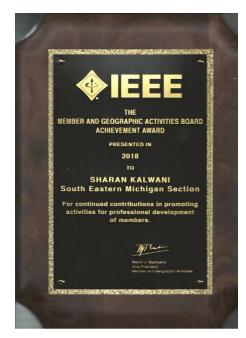

Indeed, it is also one of the most prestigious IEEE awards, as it recognizes the member most responsible for an extraordinary amount of contributions towards local activities.

Although awarded in 2018, it was not until recently at ESW 2019 that we were able to give him this award for all his achievements, not only in 2018 but which continued unabated in 2019 as well. We hope this will inspire others to also step forward and engage in various endeavors (like in this section for example!).

I have enclosed a few pictures of his award, a letter of commendation from the IEEE MGA Vice President Martin J Bastiaans, and the award event from ESW 2019. Please join me in congratulating Sharan.

## Subra Ganesan

Dr. Subra Ganesan Chapter V chair, IEEE SEM ganesan@oakland.edu

Phone: 248 635 5890







8 February 2019

Dear Professor Subra Ganesan:

As requested, enclosed please find the plaque to be awarded to Sharan Kalwani, 2018 MGA Achievement Award recipient. Please present this award to Mr. Kalwani at an appropriate occasion. We encourage you to take photos of the presentation and email them to <a href="maga-awards@ieee.org">mga-awards@ieee.org</a>, so that we may use them in our efforts to increase publicity and solicit more nominations.

On behalf of the entire IEEE Member and Geographic Activities Board, please convey our congratulations to Sharan Kalwani for having achieved this honor.

Sincerely,

Martin J. Bastiaans

2018 Vice President, IEEE Member and Geographic Activities

Chair, IEEE Member and Geographic Activities Board

#### **TEMSCON 2020**



## **Call for Pape